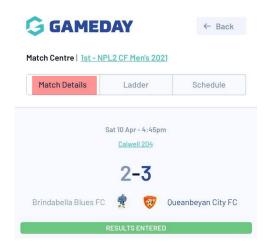

## POST GAME

You can view the post game information of a match that has been played at any time (as long as the administrators have not hidden the match).

After a match has been completed (and the administrators have published the results) you can view information from that match from within the **match details** tab.

**Summary tab:** the summary tab provides the final scores for the match as well as the top performers for that match (if individual statistics are recorded).

| Summary              | 1945        | Teres.             |
|----------------------|-------------|--------------------|
|                      | Scores      |                    |
| Brindabella Blues FC | 😤 🦁         | Queanbeyan City FC |
| 2                    | HTS         | 1<br>3             |
| 2                    | FTS         | 3                  |
| т                    | op Performe | rs                 |
|                      |             | 2                  |
| to 2                 | 2 2         | ☆ 8                |
|                      |             |                    |