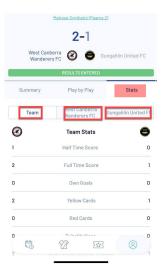

**Stats tab:** this is where individual and team statistics that were recorded throughout the match will display.

Within this tab you can see the team statistics, as well as the individual player statistics for each team (if recorded).

This may be blank if your sport does not record this information.